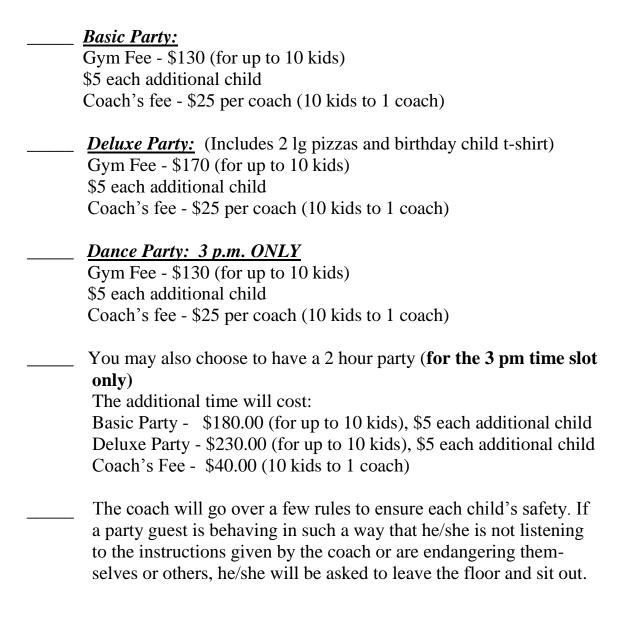

#### **GYM SOUTH BIRTHDAY PARTIES**

Thank you for choosing Gym South for your child's birthday party! We have a great time planned for your child's special day!

When the children are in the gym, they will play games, jump in the inflatable, have races and fun competitions! If you choose the **Basic** party, all party participants will receive a goodie bag. If you choose the **Deluxe** party, everyone gets a goodie bag and you also get 2 large pizzas and the birthday child receives a Gym South t-shirt.

Parties are available on Saturdays, at 2:00 or 3:00 pm. Dance parties are at 3:00 pm ONLY. The party will require a \$100 cash or c/c deposit. If you choose a c/c deposit, your card will be charged \$100 immediately. This \$100 will go towards the total birthday party cost. If you need to cancel the party for any reason and you do not give us at least 1 weeks notice, your c/c will charged the full amount of the party.

Each coach is to be paid \$25.00 cash at the time of the party. This cost is not included in your party fee. You must have 1 coach per 10 children.

Please be aware of the following:

- No later than 5 days before your party, you must contact us to confirm the final number of kids attending your party. This allows us to contact more coaches if needed.
- During youth parties, only the birthday party child's parents will be allowed on the floor to take picture or video and they must fill out a waiver. During preschool parties, every child will need a parent on the floor and the parent must fill out a waiver. Please do not use flash photography.